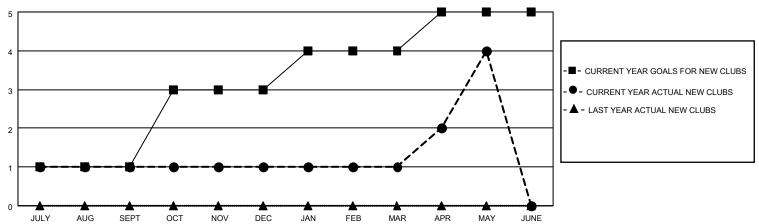

## GOALS AND ACTUAL NEW CLUBS CUMULATIVE

| DROPPED CLUBS: 7 |     | 135 CLUBS OF 174 ADDED 1 OR<br>MORE NEW MEMBERS | GENDER DISTRIBUTION             |                                  |  |
|------------------|-----|-------------------------------------------------|---------------------------------|----------------------------------|--|
|                  |     | WORE NEW WEIWIBERS                              | MALE<br>FEMALE                  | 6,017 (77.46%)<br>1,751 (22.54%) |  |
| DROPPED MEMBERS  |     |                                                 | NON BINARY PREFER NOT TO ANSWER | 0 (0.00%)                        |  |
| DECEASED         | 31  |                                                 | THEFERINGT TO ANSWER            | 0 (0.0070)                       |  |
| CLUB CANCELLED   | 150 | CLICK HERE FOR CUMULATIVE                       | TOTAL FAMILY UNIT MEMBERS       | 4,029                            |  |
| OTHER            | 428 | MEMBERSHIP DATA                                 |                                 |                                  |  |
| TOTAL            | 609 |                                                 | FAMILY MEMBERS PAYING HAI       | LF DUES 2,595                    |  |
|                  |     |                                                 |                                 |                                  |  |