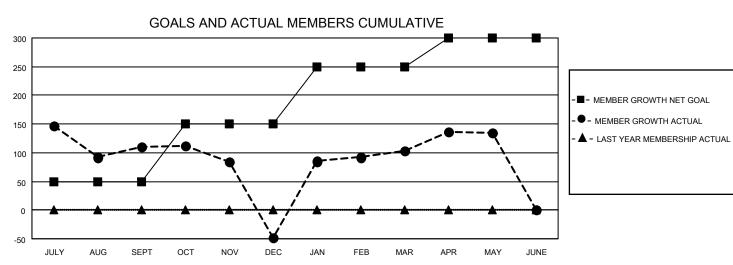

## GOALS AND ACTUAL NEW CLUBS CUMULATIVE

| DROPPED CLUBS: 7 |     | 135 CLUBS OF 174 ADDED 1 OR<br>MORE NEW MEMBERS | GENDER DISTRIBUTION             |                                  |  |
|------------------|-----|-------------------------------------------------|---------------------------------|----------------------------------|--|
|                  |     | WORE NEW WEIWIBERS                              | MALE<br>FEMALE                  | 6,017 (77.46%)<br>1,751 (22.54%) |  |
| DROPPED MEMBERS  |     |                                                 | NON BINARY PREFER NOT TO ANSWER | 0 (0.00%)                        |  |
| DECEASED         | 31  |                                                 | THEFERINGT TO ANSWER            | 0 (0.0070)                       |  |
| CLUB CANCELLED   | 150 | CLICK HERE FOR CUMULATIVE                       | TOTAL FAMILY UNIT MEMBERS       | 4,029                            |  |
| OTHER            | 428 | MEMBERSHIP DATA                                 |                                 |                                  |  |
| TOTAL            | 609 |                                                 | FAMILY MEMBERS PAYING HAI       | LF DUES 2,595                    |  |
|                  |     |                                                 |                                 |                                  |  |